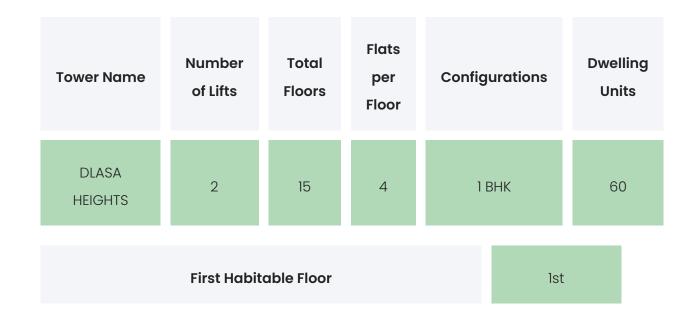

School 6.3 Km

#### DLASA HEIGHTS

### LAND & APPROVALS

Last updated on the MahaRERA website

On-Going Litigations RERA Registered Complaints

1

DLASA HEIGHTS

### BUILDER & CONSULTANTS

| Project Funded By | Architect | Civil Contractor |
|-------------------|-----------|------------------|
| NA                | NA        | NA               |

DLASA HEIGHTS

### PROJECT & AMENITIES

| Time Line                    | Size        | Typography |
|------------------------------|-------------|------------|
| Completed on 30th June, 2023 | 636.15 Sqmt | 1 BHK      |

### **Project Amenities**

| Sports  | Jogging Track,Kids Play Area,Gymnasium |
|---------|----------------------------------------|
| Leisure | Senior Citizen Zone,Pet Friendly       |



DLASA HEIGHTS

### **BUILDING LAYOUT**



#### Services & Safety

- Security : Security System / CCTV, Intercom Facility
- Fire Safety : NA
- Sanitation: NA
- Vertical Transportation : NA

#### DLASA HEIGHTS

### FLAT INTERIORS

| Configuration    | RERA Carpet Range |
|------------------|-------------------|
| 1 BHK            | 363 - 373 sqft    |
| Floor To Ceiling | <b>Height</b> NA  |

NA

Views Available

| Flooring                     | Vitrified Tiles,Anti Skid Tiles                      |
|------------------------------|------------------------------------------------------|
| Joinery, Fittings & Fixtures | Sanitary Fittings,Kitchen Platform                   |
| Finishing                    | Laminated flush doors,Double glazed glass<br>windows |
| HVAC Service                 | NA